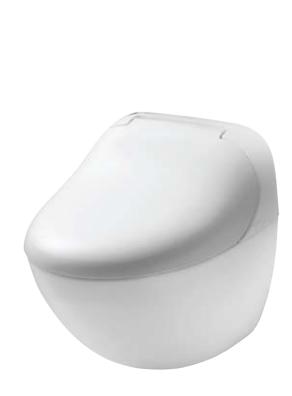

# GIOVANNONI REMOTE CONTROL STAND

Product code:

YH10073U-00

Size:

w:228×h:762×d:250 (mm)

Colour:

White

Drawings p. 18