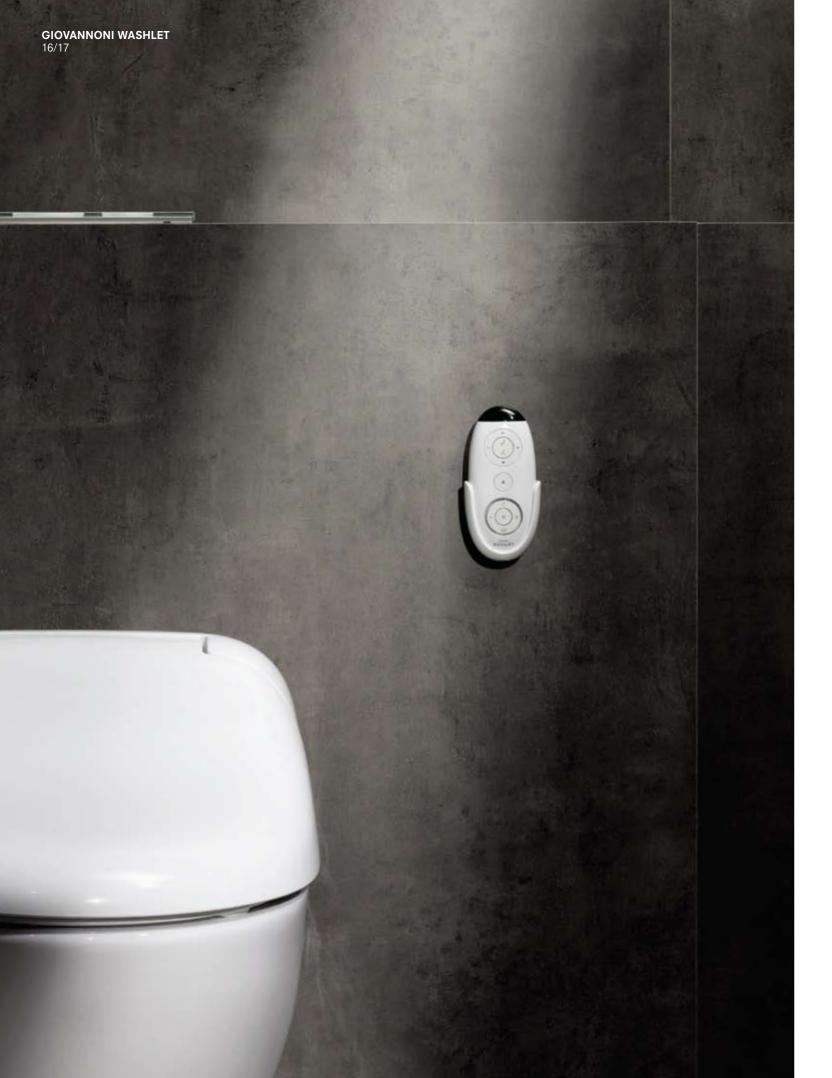

# GIOVANNONI REMOTE CONTROL

(included with Giovannoni WASHLET)

w:74×h:146×d:44 (mm)

Colour:

White

Drawings p. 19

   Remote control

- Ecology

   Energy Saver timer
  (settings of 3, 6 or 9 hours)

   Operation on/off button

Hygiene
— Full-cover lid
— Seat attachment and removal

— Self-cleaning wand Clean coat wand
 Wand cleaning button