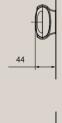

# GIOVANNONI REMOTE CONTROL

(included with Giovannoni WASHLET)

w:74×h:146×d:44 (mm)

Colour:

White

Drawings p. 19