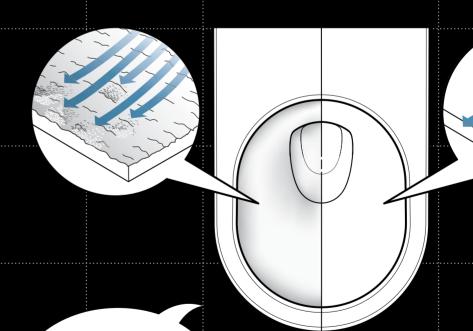

# Tornado Function Benefits Flush Tornado Flush is an integral feature Lifestyle in every new TOTO toilet. This — Provides the comfort of completely new flushing system cleans and flushes both the rim knowing that no waste will be left after flushing and bowl in an innovative way. Hygiene Cleans the entire bowl It does this by reimagining the way a toilet flushes. Instead of letting Rimless design makes the water pour down from under the rim toilet easy to clean as in a traditional flush, the Tornado Flush projects three powerful jets of water from inside the bowl. This motion creates a whirlpool effect that cleans the entire surface. As well as cleaning far more thoroughly than any other flush system, it is quiet and water-efficient. Tornado Flush toilets have a rimless design, so there is no place for dirt and germs to hide, making for a more attractive, more hygienic toilet. It is also much easier to clean because of the CeFiONtect glaze. We've taken the traditional flush back to the drawing board. The result is a powerful swirling motion that creates amazing results. 0

# Function

CeFiONtect is a glaze applied to all TOTO ceramic products, leaving them with a long-lasting finish that prevents the build-up of mould. limescale and waste matter.

The nano-technology used in CeFiONtect has redefined the idea of a clean ceramic surface. It's impossible to see with the naked eye, but untreated ceramics have rough, imperfect surfaces. Under a microscope they look like mountain ranges: no matter how much you clean them, bacteria will always build up on their ridges and crevices. With CeFiONtect, we are able to ensure perfectly smooth surfaces to which very little dirt can stick.

Because CeFiONtect is applied before the ceramics are fired, it is far more resilient than glazes applied after firing. In effect it is a longerlasting shield for surfaces that makes them clean by nature.

# **Ecology**

 Fewer ecologically damaging chemicals are needed for cleaning

You can't see CeFiONtect but you can see its effects. The perfectly smooth surface helps flush away all waste matter, keeping the toilet fresh.