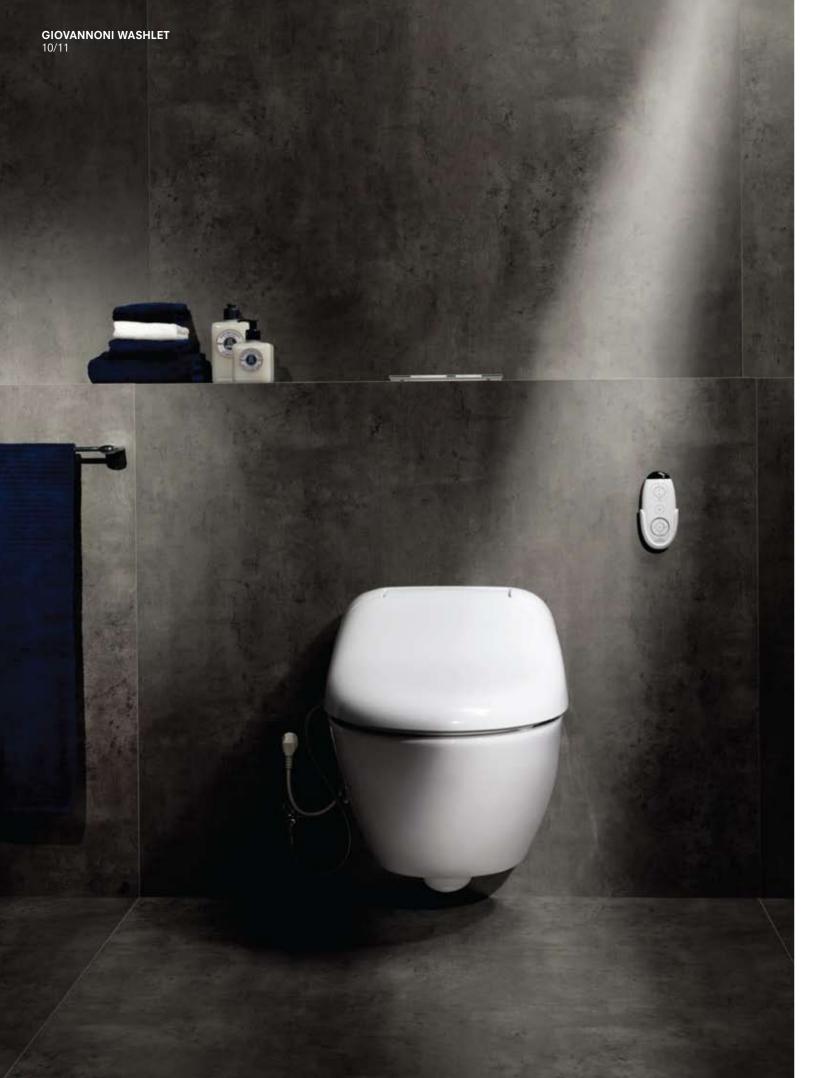

# WASHLET Giovannoni WASHLET

A sublimely elegant WASHLET-WASHLET has been inspired by nature, with its smooth, pebble-like lines that simply want to be caressed. Under its organic skin, the Giovannoni offers all the advanced benefits of WASHLET technology as well as TOTO's Tornado Flush and CeFiONtect coating. The ergonomic design of the seat and the placement of the remote control make the user experience a delight and its subtle, stylish composition means the Giovannoni WASHLET is the perfect

# **GIOVANNONI WASHLET**

(including WC and remote control)

Product code:

CW10050N

Product code (for UK):

CW10051N

w:439×h:616×d:548 (mm)

Colour:

# GIOVANNONI REMOTE CONTROL

(included with Giovannoni WASHLET)

w:74×h:146×d:44 (mm)

Colour:

White

Drawings p. 19