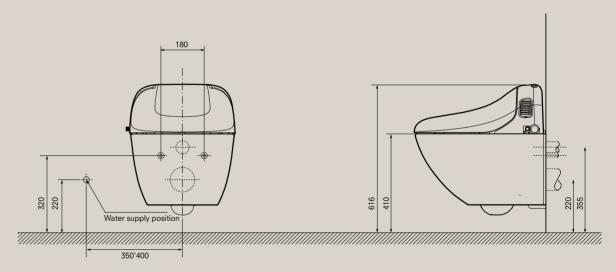

# **GIOVANNONI WASHLET**

(including WC and remote control)

Product code:

CW10050N

Product code (for UK):

CW10051N

w:439×h:616×d:548 (mm)

Colour:

Drawings p. 19