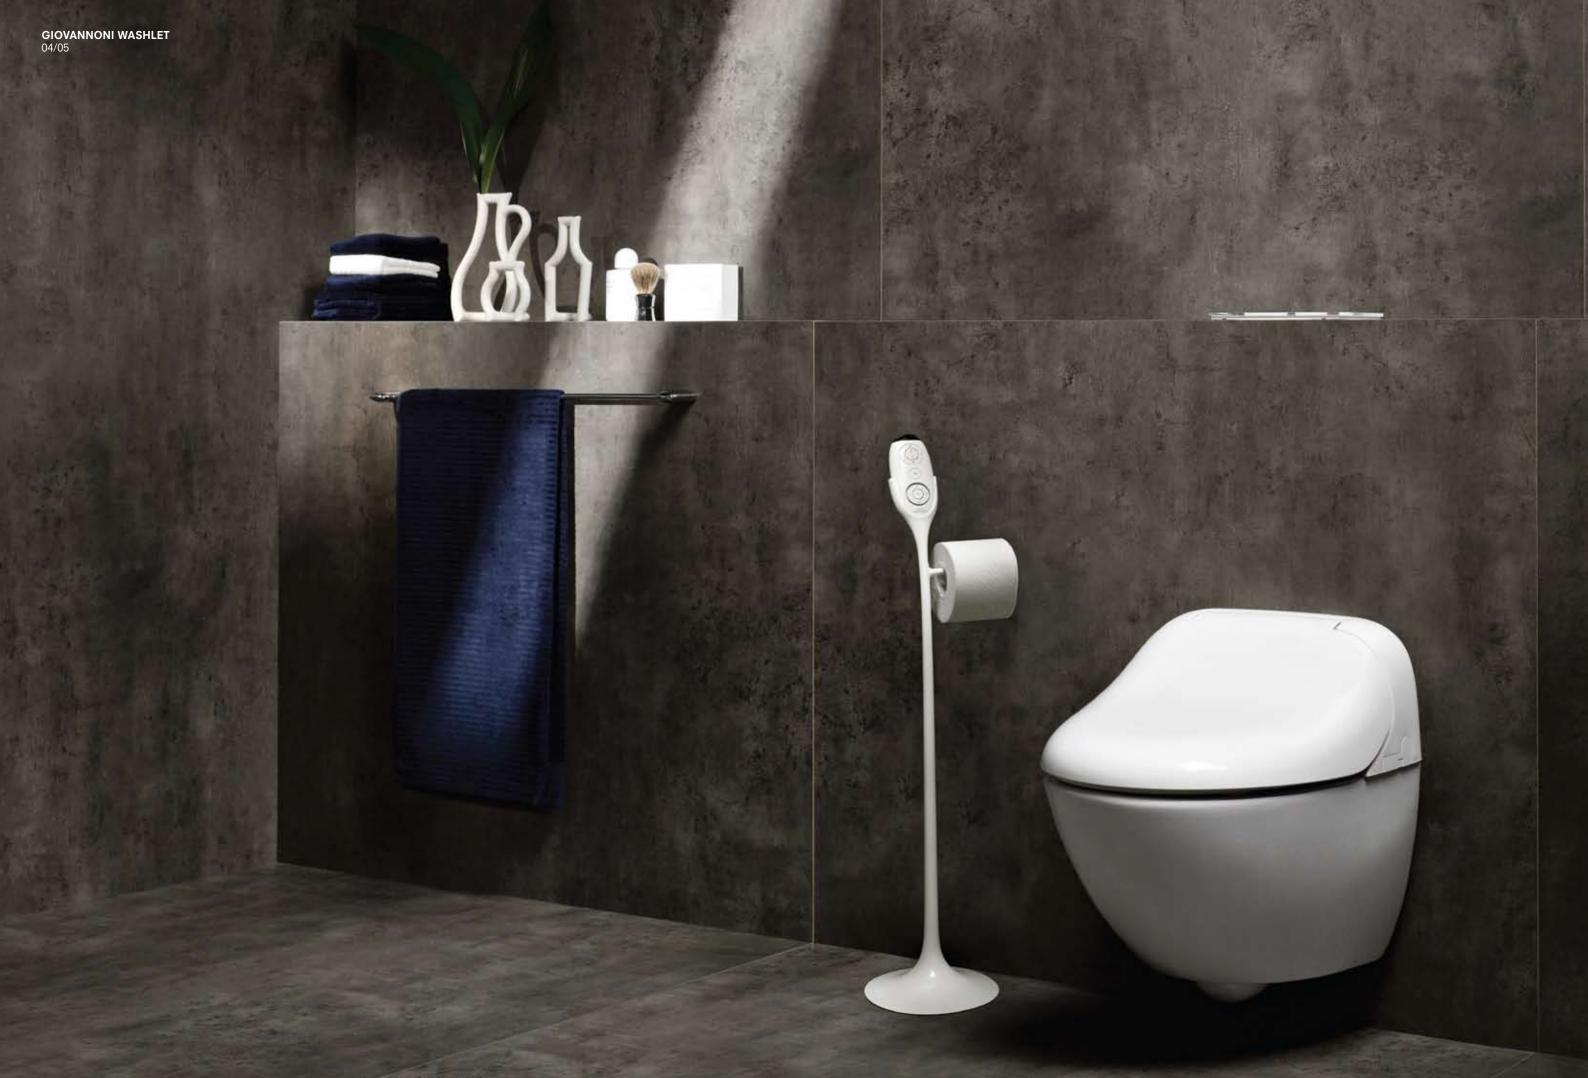

# WASHLET Giovannoni WASHLET

A sublimely elegant WASHLET-WASHLET has been inspired by nature, with its smooth, pebble-like lines that simply want to be caressed. Under its organic skin, the Giovannoni offers all the advanced benefits of WASHLET technology as well as TOTO's Tornado Flush and CeFiONtect coating. The ergonomic design of the seat and the placement of the remote control make the user experience a delight and its subtle, stylish composition means the Giovannoni WASHLET is the perfect

# **GIOVANNONI WASHLET**

(including WC and remote control)

Product code:

CW10050N

Product code (for UK):

CW10051N

w:439×h:616×d:548 (mm)

Colour:

# GIOVANNONI REMOTE CONTROL

(included with Giovannoni WASHLET)

w:74×h:146×d:44 (mm)

Colour:

White

Drawings p. 19

# GIOVANNONI REMOTE CONTROL STAND

Product code:

YH10073U-00

Size:

w:228×h:762×d:250 (mm)

Colour:

White

Drawings p. 18