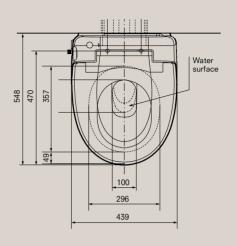

# **GIOVANNONI WASHLET**

(including WC and remote control)

Product code:

CW10050N

Product code (for UK):

CW10051N

w:439×h:616×d:548 (mm)

Colour:

Drawings p. 19