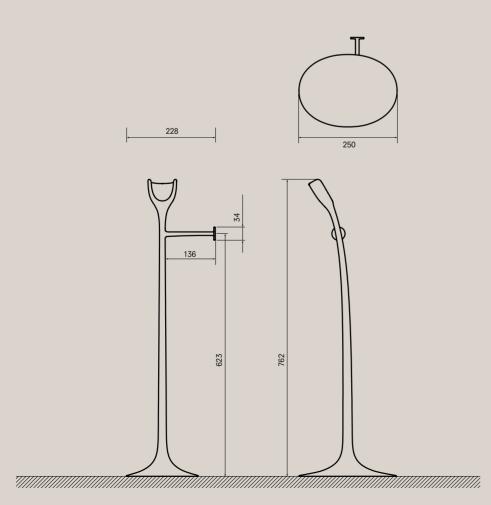

# GIOVANNONI REMOTE CONTROL STAND

Product code:

YH10073U-00

Size:

w:228×h:762×d:250 (mm)

Colour:

White

Drawings p. 18